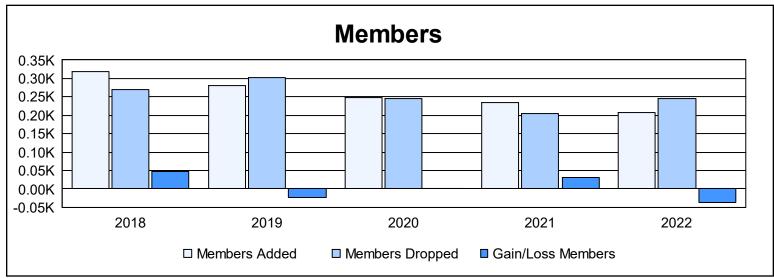

District 354 G As of June 2022 Cumulative

| Year      | New<br>Clubs | Dropped<br>Clubs | Gain/<br>Loss<br>Clubs | New<br>Members | Charter<br>Members | Reinstate<br>Members | Transfer<br>Members | Total<br>Member<br>Added | Total<br>Members<br>Dropped | Gain/<br>Loss<br>Members |
|-----------|--------------|------------------|------------------------|----------------|--------------------|----------------------|---------------------|--------------------------|-----------------------------|--------------------------|
| 2017-2018 | 0            | 1                | -1                     | 309            | 0                  | 9                    | 0                   | 318                      | 271                         | 47                       |
| 2018-2019 | 0            | 0                | 0                      | 272            | 3                  | 3                    | 2                   | 280                      | 302                         | -22                      |
| 2019-2020 | 0            | 1                | -1                     | 233            | 3                  | 10                   | 1                   | 247                      | 245                         | 2                        |
| 2020-2021 | 1            | 0                | 1                      | 193            | 36                 | 6                    | 0                   | 235                      | 205                         | 30                       |
| 2021-2022 | 0            | 0                | 0                      | 198            | 2                  | 8                    | 0                   | 208                      | 246                         | -38                      |
| Average   | 0            | 0                | 0                      | 241            | 9                  | 7                    | 1                   | 258                      | 254                         | 4                        |