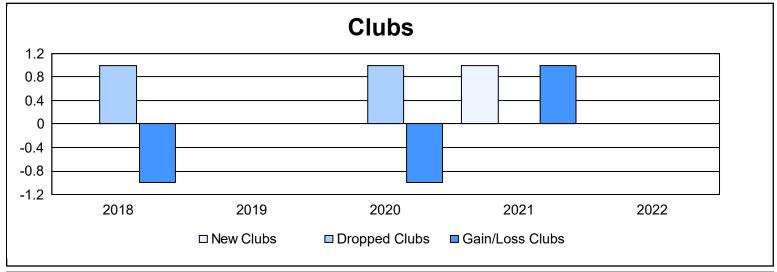

District 354 G As of June 2022 Cumulative

| Year      | New<br>Clubs | Dropped<br>Clubs | Gain/<br>Loss<br>Clubs | New<br>Members | Charter<br>Members | Reinstate<br>Members | Transfer<br>Members | Total<br>Member<br>Added | Total<br>Members<br>Dropped | Gain/<br>Loss<br>Members |
|-----------|--------------|------------------|------------------------|----------------|--------------------|----------------------|---------------------|--------------------------|-----------------------------|--------------------------|
| 2017-2018 | 0            | 1                | -1                     | 309            | 0                  | 9                    | 0                   | 318                      | 271                         | 47                       |
| 2018-2019 | 0            | 0                | 0                      | 272            | 3                  | 3                    | 2                   | 280                      | 302                         | -22                      |
| 2019-2020 | 0            | 1                | -1                     | 233            | 3                  | 10                   | 1                   | 247                      | 245                         | 2                        |
| 2020-2021 | 1            | 0                | 1                      | 193            | 36                 | 6                    | 0                   | 235                      | 205                         | 30                       |
| 2021-2022 | 0            | 0                | 0                      | 198            | 2                  | 8                    | 0                   | 208                      | 246                         | -38                      |
| Average   | 0            | 0                | 0                      | 241            | 9                  | 7                    | 1                   | 258                      | 254                         | 4                        |